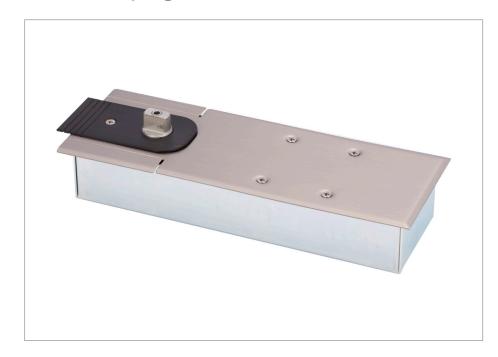

# 54014

**EN1-4 Floor Spring** 

- Adjustable Power size 1-4
- Suitable for single or double action doors
- Compatible with Synergy strap sets (S4436 single action strap set, S4300 - double action strap set)
- Adjustable closing and latching speed
- Maximum door weight of 150kg
- Maximum door width of 1100mm
- Maximum door opening angle at 170°
- Optional mechanical hold-open at 90° variant available
- Variable spindle sizes available